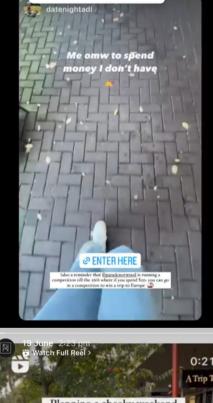

# 2.1 SHOP THE PARADE & CRUISE EUROPE COMPETITION

At its meeting held on 21 February 2023, the Norwood Parade Precinct Committee resolved the following:

3. That \$50,000 is allocated from the Identity & Brand Budget to deliver the Annual Major Competition in 2023, including the prize and all marketing and promotion associated with the competition.

As resolved by the Committee, staff pursued an overseas holiday as the competition prize due to its prior success with respect to the number of entries and enticement to enter.

Following the Committee Meeting, a proposal was sent to all four (4) travel agents located within The Parade Precinct (*Helloworld, Phil Hoffmann, Top Deck Travel* and *Travel Associates Norwood*). *Travel Associates Norwood* was the only Travel Agent to respond with an offer of an overseas holiday. Through their partner company, Avalon Waterways, Travel Associates Norwood offered a six (6) day, five (5) night cruise along the Danube River from Hungary through to Germany, passing through Austria and Slovakia, staying in a Category E Cabin for two (2) people.

The competition commenced at 9.00am on Monday, 15 May 2023 and closed at 9.00am on Monday, 26 June 2023. The winner was subsequently drawn at midday on Wednesday, 28 June 2023 at the Norwood Town Hall in the presence of a Justice of the Peace. The winner was drawn by Norwood Parade Precinct Committee Independent Member, Joshua Baldwin.

The winner of the Shop The Parade & Cruise Europe competition was Mr Staltari of postcode 5093 who made a valid purchase at the Mac Centre Norwood.

In summary the competition resulted in the following:

This competition was promoted using a diverse set of promotional avenues and platforms including:

- influencers;
- Solstice Media (InDaily, CityMag and SALife);
- radio (Southern Cross Austereo);
- bus stop signage (oOh! Media);
- Council eNewsletters;
- Council website;
- Parade website;
- various social media platforms;
- footpath decals;
- bin wraps;
- bollard wraps;
- on-street posters;
- Jolt EV Charging Stations; and
- tear away pads which were given to every business.